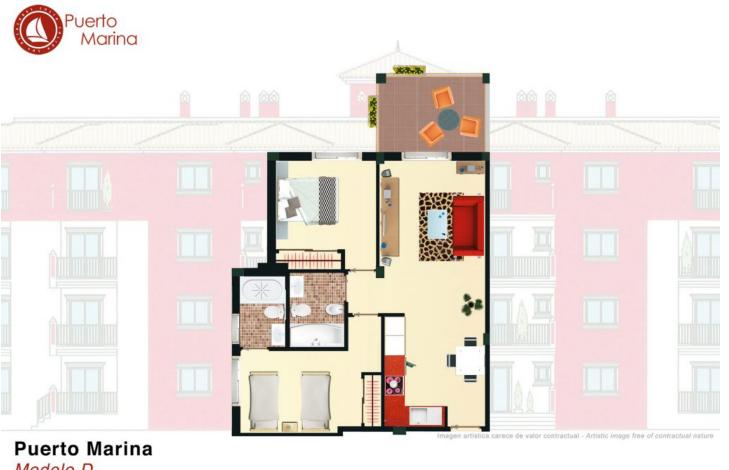

# Modelo D

#### **FEATURES**

| Total area           | $75.78 \text{ m}^2$  | Rooms          | 2         |
|----------------------|----------------------|----------------|-----------|
| Property area        | 75.78 m <sup>2</sup> | Bathrooms      | 2         |
| Terraces surface     | $0 \text{ m}^2$      | Terraces       | 1         |
| Superficie pérgolas  | $0 \text{ m}^2$      | Pérgolas       | 0         |
| Storage room surface | $m^2$                | Storerooms     | X         |
| Garden area          | $m^2$                | Kitchens       | 1         |
| Solarium surface     | $m^2$                | Private garage | $\sqrt{}$ |
| Plot area            | $m^2$                | Communal pool  | $\sqrt{}$ |
|                      |                      | Lift           | $\sqrt{}$ |
| Energy rating        | Е                    |                |           |